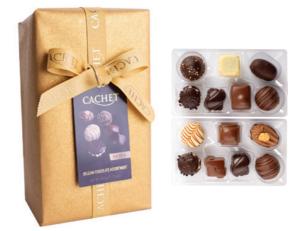

# All year round gifts

GOLD GIFT BALLOTIN Milk, Dark & White Chocolate Assortment Ref: 12128 (200g - 14 Chocolates) (12 in display)

Milk, Dark & White Chocolate Assortment Ref: 12129 (250g - 18 Chocolates) Individually wrapped (8 in display)