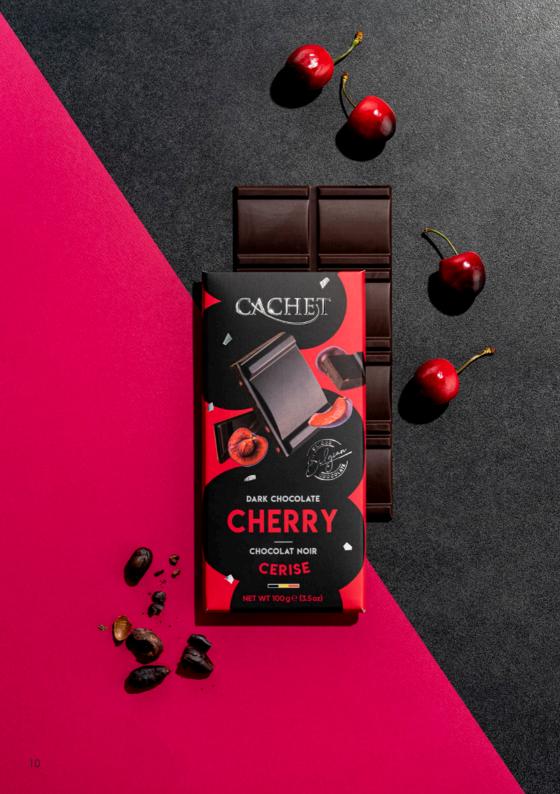

# Basket of fruit in chocolate 100g

GINGER & BLACKBERRY FLAVOUR DARK CHOCOLATE Ref: 21423 (12x100g in display)

able 3

ego

CHERRY DARK CHOCOLATE Ref: 21424 (12x100g in display)

The chocolate tablets with this logo are suitable for vegans!