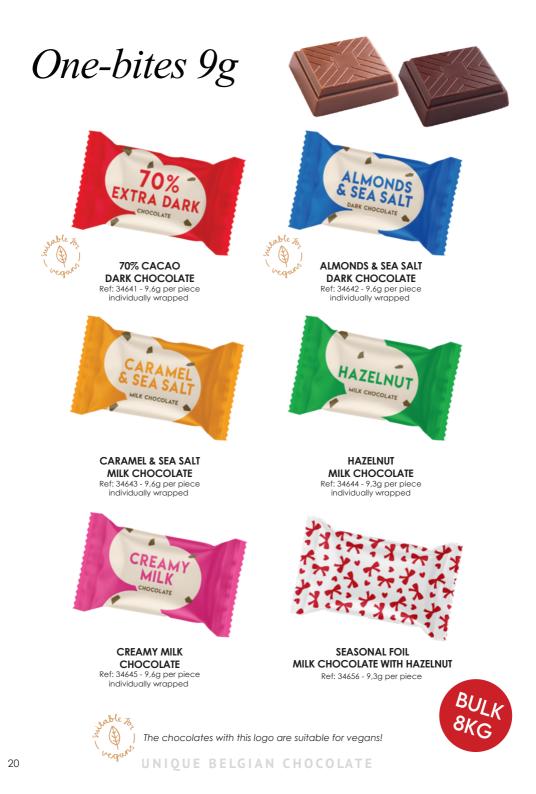

**One-bites** 

HORECA MINIS DISPENSER BOX ASSORTMENT OF 5 FLAVOURS Ref: 12150 - 1kg - +/- 110 Pieces

MINIS MIX MILK & DARK CHOCOLATE ASSORTMENT OF 5 FLAVOURS Ref: 12131 - **185g** - 20 Chocolates (12 in display)

70% CACAO DARK CHOCOLATE Ref: 12132 - **185g** - 20 Chocolates (12 in display)

HAZELNUT MILK CHOCOLATE Ref: 12133 - **185g** - 20 Chocolates (12 in display)