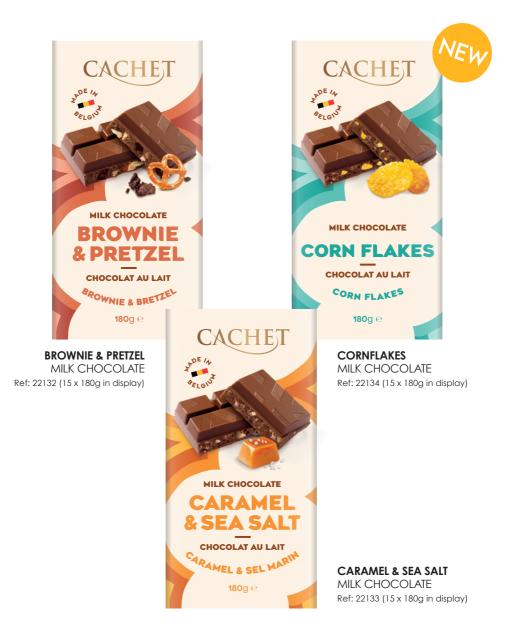

#### Packaging

Diversified assortment, "Cachet" branding or your own private label:

- bars 50 gram
- tablets 90-100-180-300-400-500 gram
- one bites 9 gram, available 185 gr, dispenser box 1kg, bulk 8kg
- seasonal and all year round gifts: Christmas, Halloween, Easter, Valentine