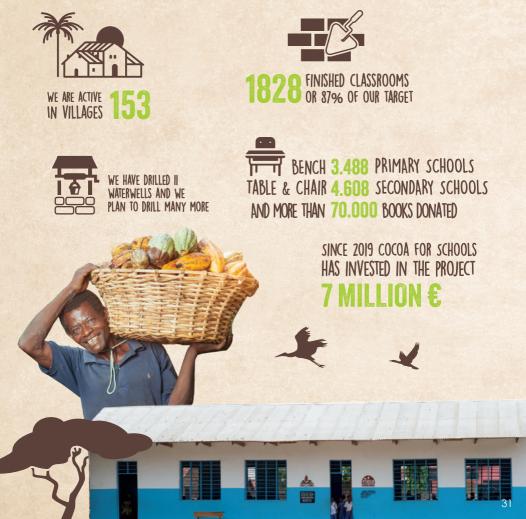

Cocoa for Schools is a NGO established by Fons Maex, the founder of Kim's Chocolates, with a mission to enhance the well-being of numerous cocoa farmers and their families residing in the Kyela, Busokelo, and Rungwe districts of Mbeya, Tanzania. This humble initiative consists of two main components: community development and the enhancement of farmer productivity. We strongly believe that providing access to quality education is the cornerstone for lifting individuals and communities out of poverty. That is why the top priority of our community development efforts is the construction of schools.