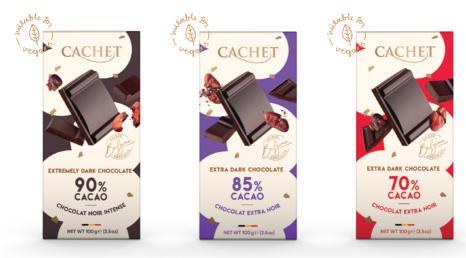

# Cachet's classics 100g

90% CACAO EXTREMELY DARK CHOCOLATE Ref: 21425 (12x100g in display)

#### 85% CACAO E EXTRA DARK CHOCOLATE Ref: 21426 (12x100g in display)

70% CACAO EXTRA DARK CHOCOLATE Ref: 21428 (12x100g in display)

All of our 100g tablets are packed in displays per 12 PCS

CREAMY MILK CHOCOLATE Ref: 21427 (12x100g in display)