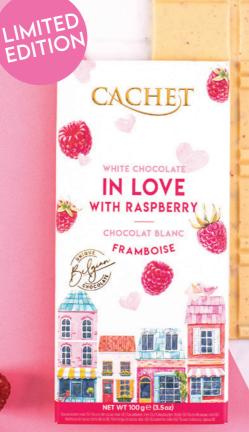

IN LOVE White Chocolate with Raspberry Ref: 21435 (12x100g in display)

0

CACHE