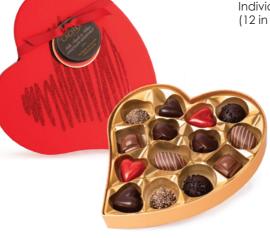

# All year round gifts

GOLD GIFT BALLOTIN Milk, Dark & White Chocolate Assortment Ref: 12128 (200g - 14 Chocolates) (12 in display)

Milk, Dark & White Chocolate Assortment Ref: 12129 (250g - 18 Chocolates) Individually wrapped (8 in display)