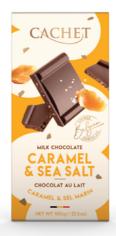

# Our signature flavours 100g

SEA SALT 70% CACAO EXTRA DARK CHOCOLATE Ref: 21429 (12x100g in display)

SALTY ROASTED CORN MILK CHOCOLATE Ref: 21430 (12x100g in display)

CARAMEL & SEA SALT MILK CHOCOLATE Ref: 21431 (12x100g in display)