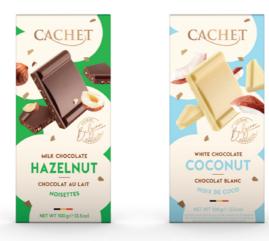

HAZELNUT MILK CHOCOLATE Ref: 21432 (12x100g in display)

COCONUT WHITE CHOCOLATE Ref: 21434 (12x100g in display)