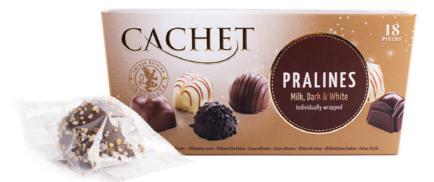

**One-bites** 

HORECA MINIS DISPENSER BOX ASSORTMENT OF 5 FLAVOURS Ref: 12150 - 1kg - +/- 110 Pieces

MINIS MIX MILK & DARK CHOCOLATE ASSORTMENT OF 5 FLAVOURS Ref: 12131 - **185g** - 20 Chocolates (12 in display)