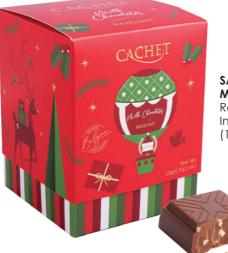

IN LOVE White Chocolate with Raspberry Ref: 21435 (12x100g in display)

0

CACHE