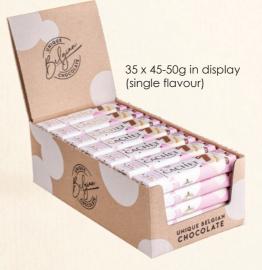

# Snack bars 50g

AGUE BELGIAN CHOCOLATE

ARAMEL SEA SALT RASPBERRY

#### ASSORTED DISPLAY 6 FLAVOURS

Ref: 22150 48 x 45-50g in display

HAZELNU

CARAMEL & SEA SALT MILK CHOCOLATE Ref: 22151 35 x 50g in display EN-FR-NL-DE-ES

HAZELNUT PIECES MILK CHOCOLATE Ref: 22152 35 x 50g in display EN-FR-NL-DE-ES