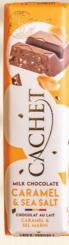

(12 x 90g in display) \*Certisys BE-BIO-01

RASPBERRY DARK CHOCOLATE 55% Cacao Ref: 21368 (12 x 90g in display) \*Certisys BE-BIO-01

**CARAMEL & SEA SALT** MILK CHOCOLATE 40% Cacao Ref: 21369 (12 x 90g in display) \*Certisys BE-BIO-01