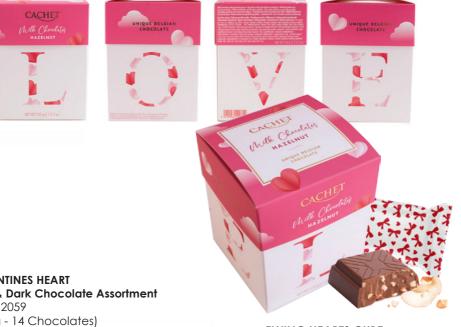

# Sweet Valentine

**VALENTINES HEART** Milk & Dark Chocolate Assortment Ref: 12059 (180g - 14 Chocolates) (10 in display)

**FLYING HEARTS CUBE Milk Chocolates with Hazelnut** Ref: 12140 (135g - 15 Chocolates) Individually wrapped (12 in display)