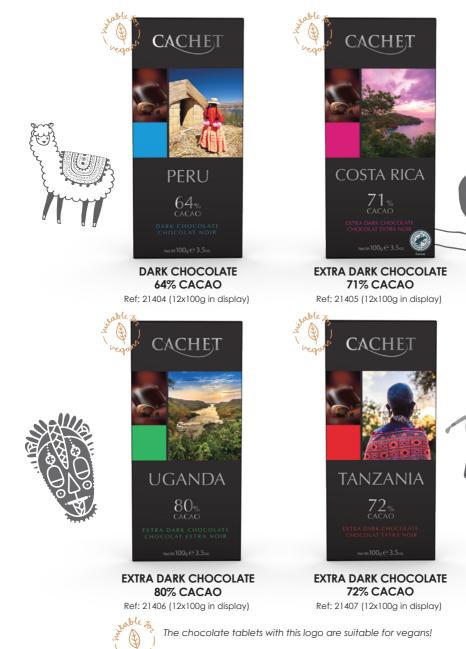

DARK CHOCOLATE Ref: 21428 (12x100g in display)



All of our 100g tablets are packed in displays per 12 PCS

CREAMY MILK CHOCOLATE Ref: 21427 (12x100g in display)



# Our signature flavours 100g



SEA SALT 70% CACAO EXTRA DARK CHOCOLATE Ref: 21429 (12x100g in display)



SALTY ROASTED CORN MILK CHOCOLATE Ref: 21430 (12x100g in display)



CARAMEL & SEA SALT MILK CHOCOLATE Ref: 21431 (12x100g in display)



HAZELNUT MILK CHOCOLATE Ref: 21432 (12x100g in display)

COCONUT WHITE CHOCOLATE Ref: 21434 (12x100g in display)





# Basket of fruit in chocolate 100g



GINGER & BLACKBERRY FLAVOUR DARK CHOCOLATE Ref: 21423 (12x100g in display)

able 3

ego

CHERRY DARK CHOCOLATE Ref: 21424 (12x100g in display)

The chocolate tablets with this logo are suitable for vegans!

# Single origins 100g



Ø

regar<sup>b</sup> UNIQUE BELGIAN CHOCOLATE

# Organic chocolate 90g







MILK CHOCOLATE 40% Cacao Ref: 21362 (12 x 90g in display) \*Certisys BE-BIO-01



EXTRA DARK CHOCOLATE 85% Cacao Ref: 21363 (12 x 90g in display) \*Certisys BE-BIO-01



SEA SALT EXTRA DARK CHOCOLATE EXTRA DARK CHOCOLATE 72% Cacao Ref: 21364 (12 x 90g in display) \*Certisys BE-BIO-01



ALMONDS 72% Cacao Ref: 21365 (12 x 90g in display) \*Certisys BE-BIO-01



ALMONDS & CHERRIES DARK CHOCOLATE 55% Cacao

Ref: 21366 (12 x 90g in display) \*Certisys BE-BIO-01



**HAZELNUTS & ORANGE** DARK CHOCOLATE 55% Cacao Ref: 21367

(12 x 90g in display) \*Certisys BE-BIO-01



RASPBERRY DARK CHOCOLATE 55% Cacao Ref: 21368 (12 x 90g in display) \*Certisys BE-BIO-01



**CARAMEL & SEA SALT** MILK CHOCOLATE 40% Cacao Ref: 2136