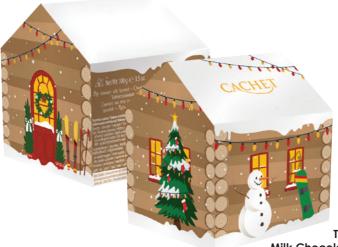

## It's Christmas time

THE WINTER LODGE Milk Chocolates with Hazelnut Ref: 12146 (100g - 11 Chocolates) Individually wrapped (12 in display)

SANTA'S AIR BALLOON Milk Chocolates with Hazelnut Ref: 12137 (135g - 15 Chocolates) Individually wrapped (12 in display)