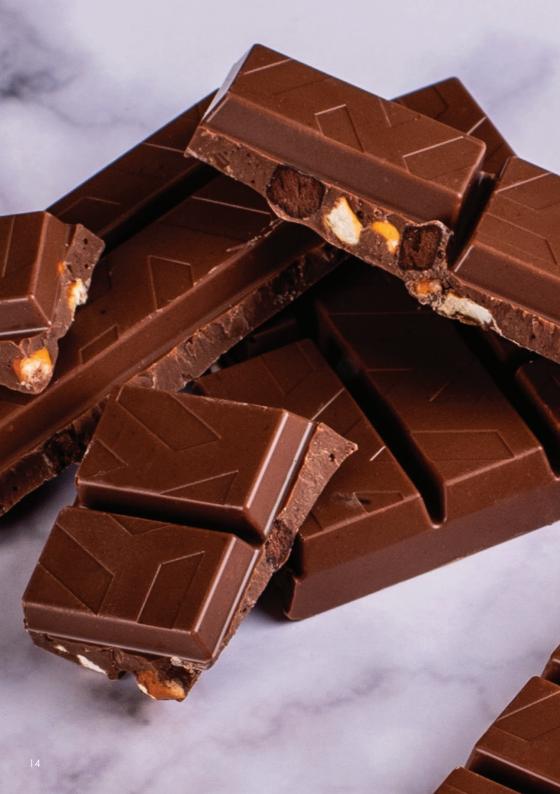

1362 (12 x 90g in display) \*Certisys BE-BIO-01



EXTRA DARK CHOCOLATE 85% Cacao Ref: 21363 (12 x 90g in display) \*Certisys BE-BIO-01



SEA SALT EXTRA DARK CHOCOLATE EXTRA DARK CHOCOLATE 72% Cacao Ref: 21364 (12 x 90g in display) \*Certisys BE-BIO-01



ALMONDS 72% Cacao Ref: 21365 (12 x 90g in display) \*Certisys BE-BIO-01



ALMONDS & CHERRIES DARK CHOCOLATE 55% Cacao

Ref: 21366 (12 x 90g in display) \*Certisys BE-BIO-01



**HAZELNUTS & ORANGE** DARK CHOCOLATE 55% Cacao Ref: 21367

(12 x 90g in display) \*Certisys BE-BIO-01



RASPBERRY DARK CHOCOLATE 55% Cacao Ref: 21368 (12 x 90g in display) \*Certisys BE-BIO-01



**CARAMEL & SEA SALT** MILK CHOCOLATE 40% Cacao Ref: 21369 (12 x 90g in display) \*Certisys BE-BIO-01



The chocolate tablets with this logo are suitable for vegans!



# Cachet chunky bars 180g



# Large tablets 300g



CARAMEL & SEA SALT MILK CHOCOLATE

Ref: 21704 (12 x 300g in display)



The chocolate tablets with this logo are suitable for vegans!

**70% CACAO** 

Ref: 21706 (12 x 300g in display)

UNIQUE BELGIAN CHOCOLATE

**54% CACAO** 

Ref: 21705 (12 x 300g in display)

# CACHET



PASTRY CHEF'S CHOICE

CHOCOLAT NOIR

CHOIX DES GRANDS PÁTISSIERS

NET WT 300 g e (10.5oz)

17

# Snack bars 50g

AGUE BELGIAN CHOCOLATE

ARAMEL SEA SALT RASPBERRY

#### ASSORTED DISPLAY 6 FLAVOURS

Ref: 22150 48 x 45-50g in display

HAZELNU



CARAMEL & SEA SALT MILK CHOCOLATE Ref: 22151 35 x 50g in display EN-FR-NL-DE-ES



HAZELNUT PIECES MILK CHOCOLATE Ref: 22152 35 x 50g in display EN-FR-NL-DE-ES



HAZELNUT CREAM MILK CHOCOLATE Ref: 22153 35 x 47g in display EN