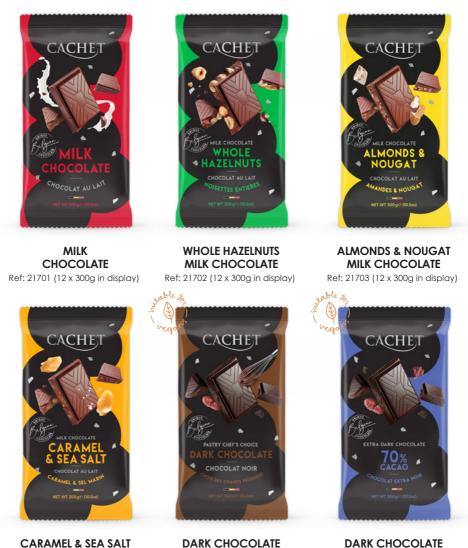

# Large tablets 300g

CARAMEL & SEA SALT MILK CHOCOLATE

Ref: 21704 (12 x 300g in display)

The chocolate tablets with this logo are suitable for vegans!

**70% CACAO** 

Ref: 21706 (12 x 300g in display)

UNIQUE BELGIAN CHOCOLATE

**54% CACAO** 

Ref: 21705 (12 x 300g in display)