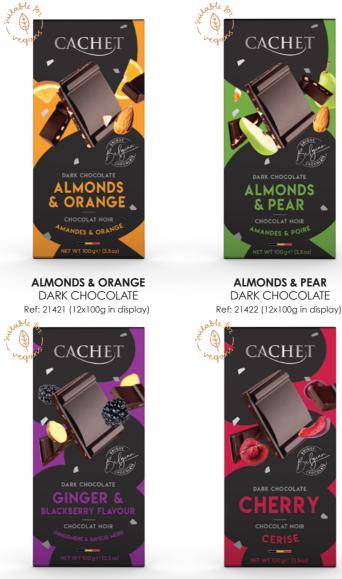

# Basket of fruit in chocolate 100g

GINGER & BLACKBERRY FLAVOUR DARK CHOCOLATE Ref: 21423 (12x100g in display)

able 3

ego

CHERRY DARK CHOCOLATE Ref: 21424 (12x100g in display)

The chocolate tablets with this logo are suitable for vegans!